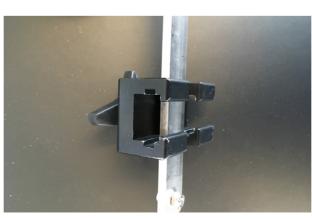

## ACCESSORIES FOR PEDISTIRRUP

- Laser pointers
- Soft leather straps
- OR-table clamps for different side rail dimensions
- Cart with storage basket and holders for the PS device and all boot sizes
- Other spareparts and repairs on request