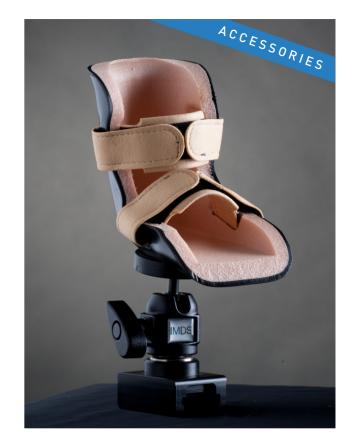

## ACCESSORIES FOR PEDISTIRRUP

- Laser pointers
- Soft leather straps
- OR-table clamps for different side rail dimensions
- Cart with storage basket and holders for the PS device and all boot sizes
- Other spareparts and repairs on request

### CHARACTERISTICS FOR PEDISTIRRUP

- Optimal sight to minimize chance of complications.
- Maximized working space for reduced procedure time.
- Secure positioning to prevent trauma to sciatic nerve system.
- Easy and secure intra-operative repositioning.
- Simply mountable to operation table.
- Combined large and precision adjustment.
- Easy and secure adjustment in horizontal, vertical and longitudinal direction.