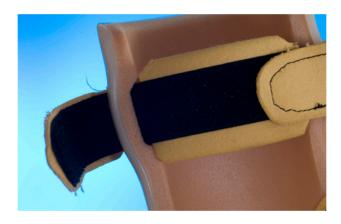

### CHARACTERISTICS FOR PEDISTIRRUP

- Optimal sight to minimize chance of complications.
- Maximized working space for reduced procedure time.
- Secure positioning to prevent trauma to sciatic nerve system.
- Easy and secure intra-operative repositioning.
- Simply mountable to operation table.
- Combined large and precision adjustment.
- Easy and secure adjustment in horizontal, vertical and longitudinal direction.

## ACCESSORIES FOR PEDISTIRRUP

- Laser pointers
- Soft leather straps
- OR-table clamps for different side rail dimensions
- Cart with storage basket and holders for the PS device and all boot sizes
- Other spareparts and repairs on request