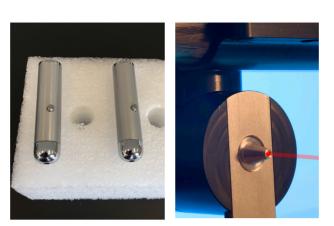

## ACCESSORIES FOR PEDISTIRRUP

- Laser pointers
- Soft leather straps
- OR-table clamps for different side rail dimensions
- Cart with storage basket and holders for the PS device and all boot sizes
- Other spareparts and repairs on request