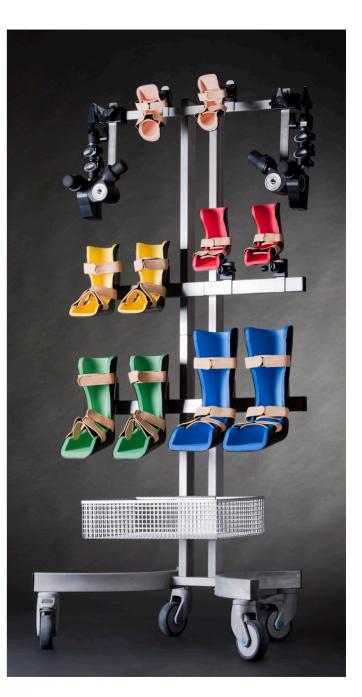

## ACCESSORIES FOR PEDISTIRRUP

- Laser pointers
- Soft leather straps
- OR-table clamps for different side rail dimensions
- Cart with storage basket and holders for the PS device and all boot sizes
- Other spareparts and repairs on request